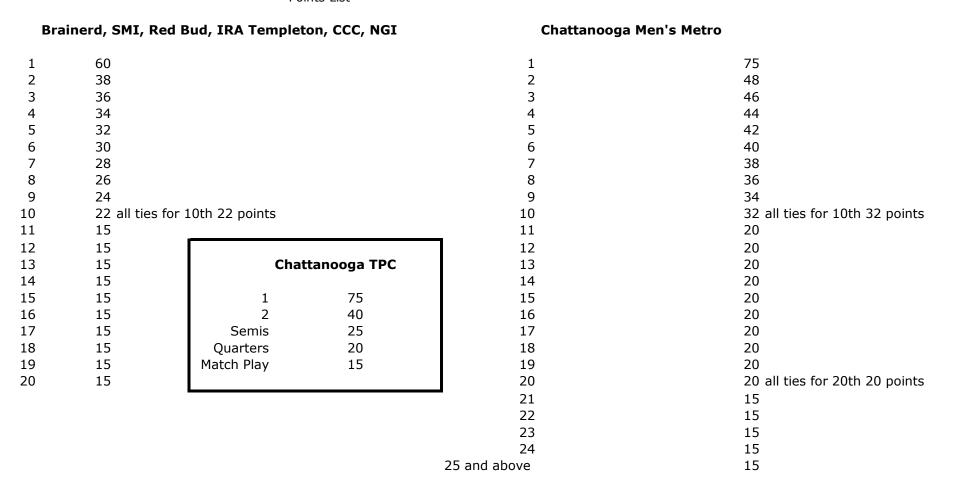

## TGA Sate Amateur, State Mid-Amateur, State Open, State Senior Amateur

| TG               | A Sate Amateur,   | State Mid-Amateur, S        | tate Opei  | n, State Senior Ama                                                                                            | iteur                                                                                |                                 |                      |  |
|------------------|-------------------|-----------------------------|------------|----------------------------------------------------------------------------------------------------------------|--------------------------------------------------------------------------------------|---------------------------------|----------------------|--|
| 1                | 75                | Tennessee Senior State Open |            | 1                                                                                                              | Chattanooga Men's Senior Metro, NGI Senior Division, Ira Templeton Senior Division * |                                 |                      |  |
| 2                | 48                | 1                           | 60         |                                                                                                                |                                                                                      |                                 |                      |  |
| 3                | 46                | 2                           | 38         | 1                                                                                                              | 1                                                                                    | 50                              |                      |  |
| 4                | 44                | 3                           | 36         |                                                                                                                | 2                                                                                    | 30                              |                      |  |
| 5                | 42                | 4                           | 34         | 3                                                                                                              | 3                                                                                    | 25                              |                      |  |
| 6                | 40                | 5                           | 32         |                                                                                                                | 4                                                                                    | 20                              |                      |  |
| 7                | 40                | 6                           | 30         | [                                                                                                              | 5                                                                                    | 15 all ties for 5th             | 15 points            |  |
| 8                | 40                | 7                           | 28         |                                                                                                                |                                                                                      |                                 | ·                    |  |
| 9                | 40                | 8                           | 26         |                                                                                                                |                                                                                      |                                 |                      |  |
| 10               | 40                | 9                           | 24         |                                                                                                                | Moccasin Bend                                                                        | l Four-Ball                     |                      |  |
| 11               | 30                | 10                          | 22 all tie | es for 10th 22 points                                                                                          |                                                                                      |                                 |                      |  |
| 12               | 30                | 11                          | 15         | ·                                                                                                              | 1                                                                                    | 60                              | 35 (Senior Division) |  |
| 13               | 30                | 12                          | 15         |                                                                                                                | 2                                                                                    | 30                              | 20 (Senior Division) |  |
| 14               | 30                | 13                          | 15         |                                                                                                                |                                                                                      |                                 | ,                    |  |
| 15               | 30                | 14                          | 15         |                                                                                                                |                                                                                      |                                 |                      |  |
| 16               | 30                | 15                          | 15         |                                                                                                                |                                                                                      |                                 |                      |  |
| 17               | 30                | 16                          | 15         |                                                                                                                |                                                                                      |                                 |                      |  |
| 18               | 30                | 17                          | 15         |                                                                                                                | CDGA Four-Ba                                                                         | ll Match Plav                   |                      |  |
| 19               | 30                | 18                          | 15         |                                                                                                                |                                                                                      | ,                               |                      |  |
| 20               | 30                | 19                          | 15         | 1                                                                                                              | 1                                                                                    | 75                              |                      |  |
| Make Final Cut   | 20                | 20                          | 15         |                                                                                                                | 2                                                                                    | 40                              |                      |  |
| Participant      |                   | apply to Senior Amateu      |            |                                                                                                                | 3                                                                                    | 25                              |                      |  |
|                  | (                 | эрр., от ст                 | .,         |                                                                                                                | 4                                                                                    | 25                              |                      |  |
|                  |                   |                             |            |                                                                                                                |                                                                                      |                                 |                      |  |
| TG               | A Sate Four-Ball, | TGA State Senior Fou        | ır-Ball    |                                                                                                                | CCC, Signal, B                                                                       | rainerd, Red Bud Senior Divisio | on *                 |  |
| 4                | 75                |                             |            | -                                                                                                              | 1                                                                                    | 25                              |                      |  |
| 1                | 75<br>40          |                             |            |                                                                                                                | 1                                                                                    | 35                              |                      |  |
| 2                | 40                |                             |            |                                                                                                                | 2                                                                                    | 20                              | 4.E. a sinka         |  |
| 3                | 30                |                             |            | , in the second sec | 3                                                                                    | 15 all ties for 3rd             | 15 points            |  |
| 4                | 30                |                             |            |                                                                                                                |                                                                                      |                                 |                      |  |
| Match Play       | 20                |                             |            |                                                                                                                |                                                                                      |                                 |                      |  |
|                  | A Cala Matak Bla  |                             | 704        | Cara Carta Marak                                                                                               | DI.                                                                                  |                                 |                      |  |
| 16               | A Sate Match Pla  | У                           | IGA        | Sate Senior Match                                                                                              | Play                                                                                 |                                 |                      |  |
| 1                | 75                |                             | 1          | 75                                                                                                             |                                                                                      |                                 |                      |  |
| 2                | 50                |                             | 2          | 50                                                                                                             |                                                                                      |                                 |                      |  |
| 3                | 40                |                             | 3          | 40                                                                                                             |                                                                                      |                                 |                      |  |
| 4                | 40                |                             | 4          | 40                                                                                                             |                                                                                      |                                 |                      |  |
| 5                | 30                |                             | 5          | 30                                                                                                             |                                                                                      |                                 |                      |  |
| 6                | 30                |                             | 6          | 30                                                                                                             |                                                                                      |                                 |                      |  |
| 7                | 30                |                             | 7          | 30                                                                                                             |                                                                                      |                                 |                      |  |
| 8                | 30                |                             | 8          | 30                                                                                                             |                                                                                      |                                 |                      |  |
| Match Play       | 25                | Match                       | n Play     | 25                                                                                                             |                                                                                      |                                 |                      |  |
| ,<br>Participant | 15                |                             | •          |                                                                                                                |                                                                                      |                                 |                      |  |
| •                |                   |                             |            |                                                                                                                |                                                                                      |                                 |                      |  |